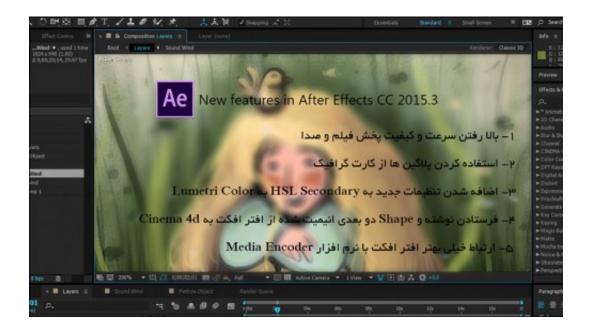

### lumetri after effects

lumetri after effects, lumetri scopes after effects, lumetri color after effects download, copy lumetri from premiere to after effects, lumetri presets after effects, lumetri color after effects cs6, save lumetri preset after effects, lumetri scopes not working after effects, lumetri color after effects presets, how to use lumetri scopes in after effects, copy lumetri from after effects to premiere, lumetri color after effects español

## lumetri presets after effects

e10c415e6f

3/3